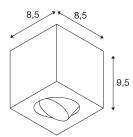

## **TECHNICAL DATA**

| Item no.                  | 1000255              |
|---------------------------|----------------------|
| IP Code                   | IP 20                |
| Assembly                  | Surface              |
| Assembly details          | Ceiling              |
| Primary nominal voltage   | 100-240V ~50/60Hz    |
| Secondary power / voltage | 350 mA               |
| Safety class              | 1                    |
| Wattage                   | 8.1 W                |
| Lumen                     | 670 lm               |
| Colour temperature        | 3000 Kelvin          |
| Beam angle                | 38 °                 |
| Color                     | aluminium            |
| CRI                       | 80                   |
| LXXBXX data               | L70B50               |
| Service life              | 40000 h              |
| Light distribution        | rotational symmetric |
| Light outlet              | direct               |
| Length                    | 8.5 cm               |
| Width                     | 8.5 cm               |
| Height                    | 9.5 cm               |
| Net weight                | 0.971 kg             |
| Gross weight              | 1.086 kg             |
|                           |                      |