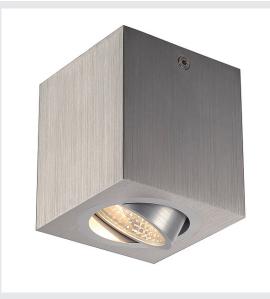

## **UNO LUX**

## brushed aluminium, square, LED, 6W, $38^\circ\!,\,3000\text{K},\,\text{incl.}$ driver

The twisting and tilling ceiling light UNO LUX SQUARE CL is made of aluminium and comes in housing colours of white, brushed aluminium and matt black. Thanks to its aluminium lamp head, the cone of light can be individually aligned. Fitted with an efficient COB LED with 6.2W and with the driver included, it can be connected directly to the 230V mains supply. This luminaire contains built-in LED lamps.