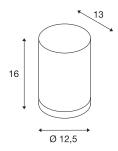

## **TECHNICAL DATA**

| Item no.                          | 1000333           |
|-----------------------------------|-------------------|
| Socket                            | GU10              |
| Lamp                              | QPAR111           |
| Number of sockets                 | 1                 |
| Lamps included                    | No                |
| Number of different light outlets | 1                 |
| IP Code                           | IP 44             |
| Assembly                          | Surface           |
| Assembly details                  | Wall              |
| Primary nominal voltage           | 220-240V ~50/60Hz |
| Safety class                      | I                 |
| Wattage                           | 50 W              |
| Color                             | aluminium         |
| Light outlet                      | direct            |
| Height                            | 16 cm             |
| Diameter                          | 12.5 cm           |
| Net weight                        | 0.918 kg          |
| Gross weight                      | 1.076 kg          |
| BIG WHITE Page                    | 767               |