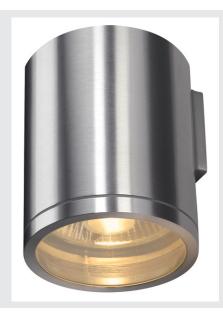

## **ROX WALL OUT**

QPAR11, outdoor wall light, brushed aluminium, max. 50W, IP44

The puristic wall light of the ROX series is made from brushed aluminium and glass, which covers the lamp. It is suitable for use outdoors thanks to its IP44 protection class. The electrical connection is made directly to the 230V mains supply. The ROX series also includes ceiling lights as well as floor stands with different sockets and can therefore be used universally.

## **TECHNICAL DATA**

| Item no.                          | 1000333           |
|-----------------------------------|-------------------|
| Socket                            | GU10              |
| Lamp                              | QPAR111           |
| Number of sockets                 | 1                 |
| Lamps included                    | No                |
| Number of different light outlets | 1                 |
| IP Code                           | IP 44             |
| Assembly                          | Surface           |
| Assembly details                  | Wall              |
| Primary nominal voltage           | 220-240V ~50/60Hz |
| Safety class                      | I                 |
| Wattage                           | 50 W              |
| Color                             | aluminium         |
| Light outlet                      | direct            |
| Height                            | 16 cm             |
| Diameter                          | 12.5 cm           |
| Net weight                        | 0.918 kg          |
| Gross weight                      | 1.076 kg          |
| BIG WHITE Page                    | 767               |