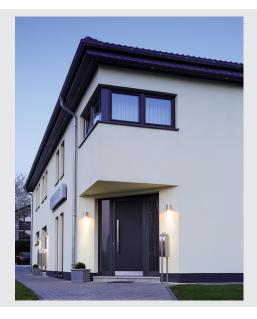

## **ROX WALL OUT**

QPAR11, outdoor wall light, brushed aluminium, max. 50W, IP44

The puristic wall light of the ROX series is made from brushed aluminium and glass, which covers the lamp. It is suitable for use outdoors thanks to its IP44 protection class. The electrical connection is made directly to the 230V mains supply. The ROX series also includes ceiling lights as well as floor stands with different sockets and can therefore be used universally.