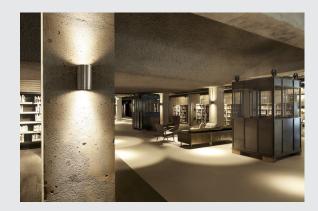

## ROX WALL OUT UP/-DOWN

QPAR11, outdoor wall light, brushed aluminium, max.2x50W, IP44

The puristic wall light of the ROX series is made from brushed aluminium and glass, which covers the lamp. Thanks to the position of the two sockets which are fitted, the mounted luminaire produces two equal but opposite cones of light (UP/DOWN). It is suitable for use outdoors thanks to its IP44 protection class. The electrical connection is made directly to the 230V mains supply. The ROX series also includes ceiling lights as well as floor stands with different sockets and can therefore be used universally.