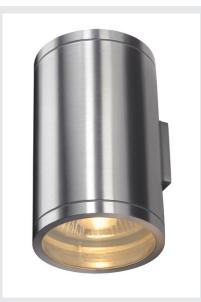

## ROX WALL OUT UP/-DOWN

QPAR11, outdoor wall light, brushed aluminium, max.2x50W, IP44

The puristic wall light of the ROX series is made from brushed aluminium and glass, which covers the lamp. Thanks to the position of the two sockets which are fitted, the mounted luminaire produces two equal but opposite cones of light (UP/DOWN). It is suitable for use outdoors thanks to its IP44 protection class. The electrical connection is made directly to the 230V mains supply. The ROX series also includes ceiling lights as well as floor stands with different sockets and can therefore be used universally.