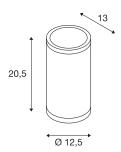

## **TECHNICAL DATA**

| Item no.                          | 1000334           |
|-----------------------------------|-------------------|
| Socket                            | GU10              |
| Lamp                              | QPAR111           |
| Number of sockets                 | 2                 |
| Lamps included                    | No                |
| Number of different light outlets | 2                 |
| IP Code                           | IP 44             |
| Assembly                          | Surface           |
| Assembly details                  | Wall              |
| Primary nominal voltage           | 220-240V ~50/60Hz |
| Safety class                      | I                 |
| Wattage                           | 50 W              |
| Color                             | aluminium         |
| Light outlet                      | direct - indirect |
| Height                            | 20.5 cm           |
| Diameter                          | 12.5 cm           |
| Net weight                        | 1.13 kg           |
| Gross weight                      | 1.286 kg          |
| BIG WHITE Page                    | 767               |