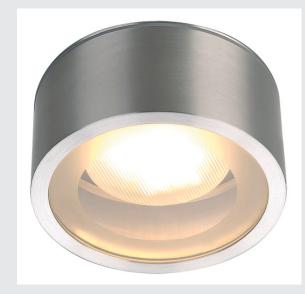

## TCR-TSE, outdoor ceiling light, brushed aluminium, max. 11W, IP44

The puristic ceiling light of the ROX series is made from brushed aluminium and glass, which covers the lamp(s). It is suitable for use outdoors thanks to its IP44 protection class. The electrical connection is made directly to the 230V mains supply. The ROX series also includes wall lights as well as floor stands with different sockets and can therefore be used universally.