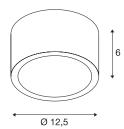

## **TECHNICAL DATA**

| Item no.                | 1000339           |
|-------------------------|-------------------|
| Socket                  | GX53              |
| Lamp                    | TCR-TSE           |
| Number of sockets       | 1                 |
| Lamps included          | No                |
| IP Code                 | IP 44             |
| Assembly                | Surface           |
| Assembly details        | Ceiling           |
| Primary nominal voltage | 220-240V ~50/60Hz |
| Safety class            | 1                 |
| Wattage                 | 11 W              |
| Color                   | aluminium         |
| Light outlet            | direct            |
| Height                  | 6 cm              |
| Diameter                | 12.5 cm           |
| Net weight              | 0.665 kg          |
| Gross weight            | 0.78 kg           |
| BIG WHITE Page          | 801               |
|                         |                   |