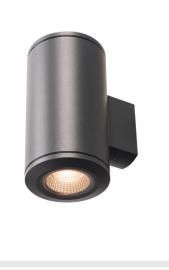

## POLE PARC UP/DOWN

## outdoor wall light, LED, 3000K, anthracite, IP44

The puristic/slim design of the POLE PARC UP/DOWN wall light has a wide range of application areas. The luminaire has a cylindrical aluminium design, and is equipped with two warm-white, high-performance COB LEDs. Because of the built-in LED driver, the electrical connection of the luminaire, which is available in anthracite, is made directly to the 230V mains supply. This luminaire contains built-in LED lamps.