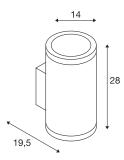

## POLE PARC UP/DOWN

## outdoor wall light, LED, 3000K, anthracite, IP44

The puristic/slim design of the POLE PARC UP/DOWN wall light has a wide range of application areas. The luminaire has a cylindrical aluminium design, and is equipped with two warm-white, high-performance COB LEDs. Because of the built-in LED driver, the electrical connection of the luminaire, which is available in anthracite, is made directly to the 230V mains supply. This luminaire contains built-in LED lamps.