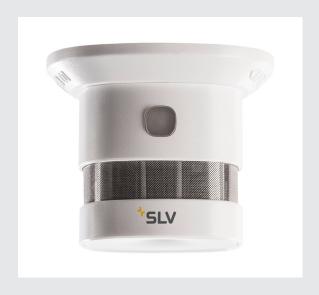

## **SMOKE DETECTOR**

## for SLV VALETO® SMART HOME SYSTEM

The SLV VALETO® SMART HOME SYSTEM is completed by this universally compatible smoke detector. Its intelligent protection not only alerts you loudly to smoke and burning, but also notifies you on your smartphone or tablet when you're out and about. This product is certified in accordance with DIN EN 14604 for use in the European Union. For use in other countries, please check the statutory requirements.