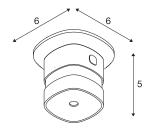

## **TECHNICAL DATA**

| Item no.         | 1000750  |
|------------------|----------|
| IP Code          | IP 20    |
| Assembly         | Surface  |
| Assembly details | Ceiling  |
| Color            | white    |
| Length           | 6 cm     |
| Width            | 6 cm     |
| Height           | 5 cm     |
| Net weight       | 0.097 kg |
| Gross weight     | 0.123 kg |
|                  |          |