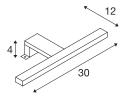

## **TECHNICAL DATA**

| Item no.                  | 1000777        |
|---------------------------|----------------|
| IP Code                   | IP 44          |
| Assembly                  | Surface        |
| Primary nominal voltage   | 200-240V ~50Hz |
| Secondary power / voltage | 340 mA         |
| Safety class              | II             |
| Wattage                   | 5.2 W          |
| Stroboscopic effect (SVM) | 0.06           |
| Lumen                     | 300 lm         |
| Colour temperature        | 4000 Kelvin    |
| Beam angle                | 110°           |
| Color                     | chrome         |
| CRI                       | 80             |
| LXXBXX data               | L70B50         |
| Service life              | 30000 h        |
| Risk Group                | 0              |
| Length                    | 30 cm          |
| Width                     | 12 cm          |
| Height                    | 4 cm           |
| Net weight                | 0.302 kg       |
| Gross weight              | 0.391 kg       |
| BIG WHITE Page            | 339            |
|                           | •              |