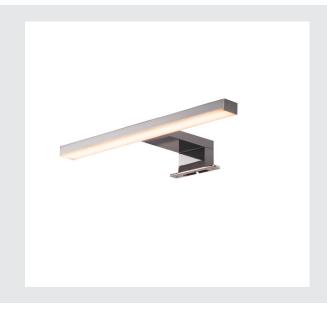

## **DORISA**

mirror light, LED, 4000K, short, chrome, IP44

The DORISA mirror luminaire is equipped with modern LED technology. The narrow head of the luminaire is mounted to the mirror or cabinet using an arm. The clamping range is between 3 and 6mm, making individual lighting of your bathroom possible. Gentle lighting with heat radiation that is barely detectable due to having built-in LEDs. The luminaire is available in two housing colours. Because of the LED constant current driver, the electrical connection is made directly to a 230V mains power supply. The luminaire contains built-in LED lamps.

## **TECHNICAL DATA**

| Item no.                  | 1000777        |
|---------------------------|----------------|
| IP Code                   | IP 44          |
| Assembly                  | Surface        |
| Primary nominal voltage   | 200-240V ~50Hz |
| Secondary power / voltage | 340 mA         |
| Safety class              | II             |
| Wattage                   | 5.2 W          |
| Stroboscopic effect (SVM) | 0.06           |
| Lumen                     | 300 lm         |
| Colour temperature        | 4000 Kelvin    |
| Beam angle                | 110°           |
| Color                     | chrome         |
| CRI                       | 80             |
| LXXBXX data               | L70B50         |
| Service life              | 30000 h        |
| Risk Group                | 0              |
| Length                    | 30 cm          |
| Width                     | 12 cm          |
| Height                    | 4 cm           |
| Net weight                | 0.302 kg       |
| Gross weight              | 0.391 kg       |
| BIG WHITE Page            | 339            |
|                           | •              |