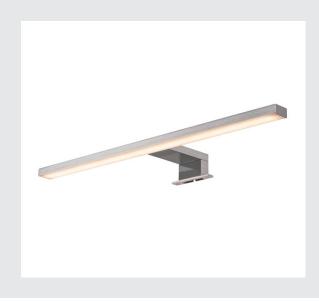

## mirror light, LED, 4000K, long, brushed metal, IP44

The DORISA mirror luminaire is equipped with modern LED technology. The narrow, longish head of the luminaire is mounted to the mirror or cabinet using an arm. The clamping range is between 3 and 6mm, making individual lighting of your bathroom possible. Gentle lighting with heat radiation that is barely detectable due to having built-in LEDs. The luminaire is available in two housing colours. Because of the LED constant current driver, the electrical connection is made directly to a 230V mains power supply. The luminaire contains built-in LED lamps.

## **TECHNICAL DATA**

| Item no.                  | 1000781        |
|---------------------------|----------------|
| IP Code                   | IP 44          |
| Assembly                  | Surface        |
| Primary nominal voltage   | 200-240V ~50Hz |
| Secondary power / voltage | 340 mA         |
| Safety class              | II             |
| Wattage                   | 6.6 W          |
| Stroboscopic effect (SVM) | 0.06           |
| Lumen                     | 370 lm         |
| Colour temperature        | 4000 Kelvin    |
| Beam angle                | 110°           |
| Color                     | grey           |
| CRI                       | 80             |
| LXXBXX data               | L70B50         |
| Service life              | 30000 h        |
| Risk Group                | 0              |
| Length                    | 50 cm          |
| Width                     | 12 cm          |
| Height                    | 4 cm           |
| Net weight                | 0.371 kg       |
| Gross weight              | 0.522 kg       |
|                           |                |