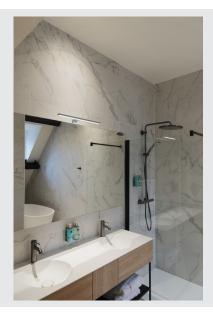

## mirror light, LED, 4000K, long, brushed metal, IP44

The DORISA mirror luminaire is equipped with modern LED technology. The narrow, longish head of the luminaire is mounted to the mirror or cabinet using an arm. The clamping range is between 3 and 6mm, making individual lighting of your bathroom possible. Gentle lighting with heat radiation that is barely detectable due to having built-in LEDs. The luminaire is available in two housing colours. Because of the LED constant current driver, the electrical connection is made directly to a 230V mains power supply. The luminaire contains built-in LED lamps.