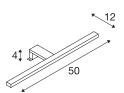

## **TECHNICAL DATA**

| Item no.                  | 1000781        |
|---------------------------|----------------|
| IP Code                   | IP 44          |
| Assembly                  | Surface        |
| Primary nominal voltage   | 200-240V ~50Hz |
| Secondary power / voltage | 340 mA         |
| Safety class              | II             |
| Wattage                   | 6.6 W          |
| Stroboscopic effect (SVM) | 0.06           |
| Lumen                     | 370 lm         |
| Colour temperature        | 4000 Kelvin    |
| Beam angle                | 110°           |
| Color                     | grey           |
| CRI                       | 80             |
| LXXBXX data               | L70B50         |
| Service life              | 30000 h        |
| Risk Group                | 0              |
| Length                    | 50 cm          |
| Width                     | 12 cm          |
| Height                    | 4 cm           |
| Net weight                | 0.371 kg       |
| Gross weight              | 0.522 kg       |
|                           |                |