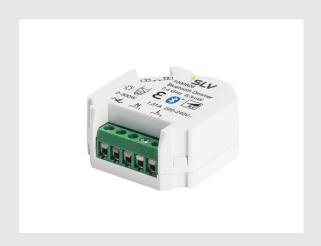

## BLUETOOTH DIMMER MODULE

## for SLV BLUETOOTH® CONTROL

SLV BLUETOOTH® DIMMER MODULE for advanced wireless light management simply based on Bluetooth® Low Energy (BLE) technology. The SLV BLUETOOTH® DIMMER MODULE enables the switching on and off of lighting installations, as well as brightness adjustment. Lighting installations can be managed in groups or individually via the app. As an option, the dimmer can also be controlled using a switch with a make contact, for additional manual switching. Ideal for installation in 68mm recessed sockets with a minimum depth of 40mm. If a switch is alo to be recessed, then a switch terminal box with a depth of 61mm will also be required.