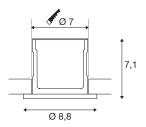

## **Light Source**

| Service life          | 25000 h  |
|-----------------------|----------|
| Height                | 7.1 cm   |
| Diameter              | 8.8 cm   |
| Net weight            | 0.258 kg |
| Gross weight          | 0.306 kg |
| Shape of cut-out      | round    |
| Installation depth    | 7.1 cm   |
| Installation diameter | 7 cm     |
| BIG WHITE Page        | 236      |