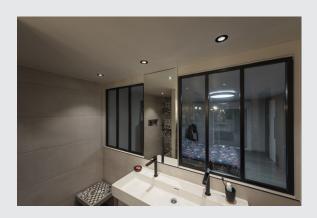

## **KAMUELA**

fire protection recessed ceiling light, LED, 3000K, black,  $38^{\circ}$ , dimmable, IP65

The KAMUEL ECO LED recessed fitting is equipped with an integrated premium LED. The recessed light is made of aluminium and plastic and is fitted with a warm-white LED. The fire-resistant recessed fitting series is fire-resistant for at least 90 minutes. An appropriate dimmable constant current driver is integrated for operating the recessed fitting, and is therefore suitable for direct connection to 230 Volts. This luminaire contains built-in LED lamps and is available with different housing colours.