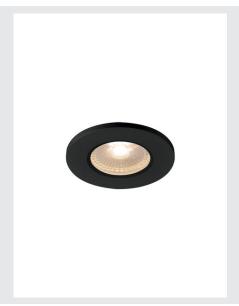

## **KAMUELA**

fire protection recessed ceiling light, LED, 3000K, black,  $38^{\circ}$ , dimmable, IP65

The KAMUEL ECO LED recessed fitting is equipped with an integrated premium LED. The recessed light is made of aluminium and plastic and is fitted with a warm-white LED. The fire-resistant recessed fitting series is fire-resistant for at least 90 minutes. An appropriate dimmable constant current driver is integrated for operating the recessed fitting, and is therefore suitable for direct connection to 230 Volts. This luminaire contains built-in LED lamps and is available with different housing colours.

## **TECHNICAL DATA**

| Item no.                    | 1001015                    |
|-----------------------------|----------------------------|
| IP Code                     | IP 65                      |
| Impact resistance class     | IK 02                      |
| Impact resistance           | 0.2 Joule                  |
| Assembly                    | Recessed                   |
| Assembly details            | Ceiling                    |
| Dimmable                    | Yes                        |
| Dimming technology          | Leading edge,trailing edge |
| Primary nominal voltage     | 220-240V ~50Hz             |
| Safety class                | Ш                          |
| Wattage                     | 6 W                        |
| Minimum ambient temperature | -20 °C                     |
| Maximum ambient temperature | 40 °C                      |
| Level of inrush current     | 1.2 A                      |
| Duration of inrush current  | 70 µs                      |
| Stroboscopic effect (SVM)   | 0                          |
| Lumen                       | 500 lm                     |
| Colour temperature          | 3000 Kelvin                |
| Beam angle                  | 38 °                       |
| Color                       | black                      |
| CRI                         | 84                         |
| LXXBXX data                 | L70B50                     |
|                             |                            |