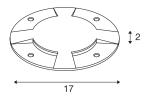

## **TECHNICAL DATA**

| Item no.                              | 1001253  |
|---------------------------------------|----------|
| IP Code                               | IP 20    |
| Assembly                              | Surface  |
| Assembly details                      | Ground   |
| Color                                 | grey     |
| Height                                | 2 cm     |
| Diameter                              | 17 cm    |
| Net weight                            | 0.33 kg  |
| Gross weight                          | 0.455 kg |
| · · · · · · · · · · · · · · · · · · · |          |