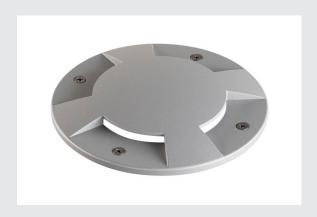

## **BIG PLOT cover**

## 4 outlets, silver-grey

The LED PLOT module is used for effect and orientation lighting in outdoor areas. The BIG PLOT cover made of aluminium conjures up atmospheric lighting effects. In grey, the decorative component convinces with its high quality. With its IP 20 protection class, it is optimally protected.