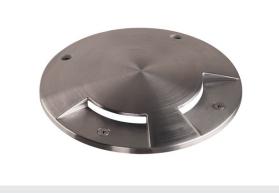

## **BIG PLOT cover**

## 2 outlets, stainless steel 316

The LED PLOT module is used for effect and orientation lighting in outdoor areas. Thanks to the BIG PLOT cover made of 316 stainless steel, atmospheric lighting effects are possible. In stainless steel, the decorative component convinces with its high quality. The IP 20 protection class provides optimum protection.