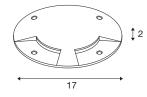

## **TECHNICAL DATA**

| Item no.         | 1001254         |
|------------------|-----------------|
| Assembly         | Surface         |
| Assembly details | Ground          |
| Color            | stainless steel |
| Height           | 2 cm            |
| Diameter         | 17 cm           |
| Net weight       | 0.912 kg        |
| Gross weight     | 1.049 kg        |
| BIG WHITE Page   | 853             |