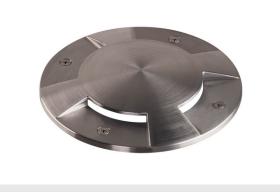

## **BIG PLOT cover**

## 4 outlets, stainless steel 316

Strong effect and orientation lighting is made possible by the LED PLOT module. Together with this BIG PLOT cover made of 316 stainless steel, extraordinary lighting effects can be created. In stainless steel, the decorative component convinces with its high quality. At the same time, it is optimally protected thanks to protection class IP 20.

## **TECHNICAL DATA**

| Item no.         | 1001255         |
|------------------|-----------------|
| Assembly         | Surface         |
| Assembly details | Ground          |
| Color            | stainless steel |
| Height           | 2 cm            |
| Diameter         | 17 cm           |
| Net weight       | 0.853 kg        |
| Gross weight     | 1.008 kg        |
| BIG WHITE Page   | 853             |