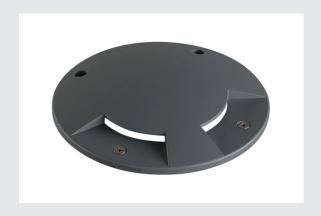

## 2 outlets, anthracite

The LED PLOT module is used for effect and orientation lighting in outdoor areas. Together with this BIG PLOT cover made of aluminium, atmospheric lighting effects can be created. Also in anthracite, the decorative component can convince with its high quality. With its IP 20 protection class, it is protected in the best possible way.