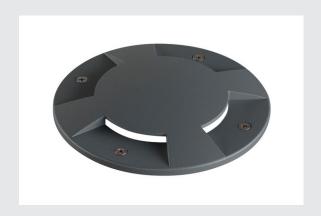

## **BIG PLOT cover**

## 4 outlets, anthracite

Strong effect and orientation lighting is made possible by the LED PLOT module. The BIG PLOT cover made of aluminium conjures up atmospheric lighting effects. In anthracite, the decorative component convinces with its high quality. With its IP 20 protection class, it is perfectly protected.

## **TECHNICAL DATA**

| Item no.         | 1001263    |
|------------------|------------|
| Assembly         | Surface    |
| Assembly details | Ground     |
| Color            | anthracite |
| Height           | 2 cm       |
| Diameter         | 17 cm      |
| Net weight       | 0.328 kg   |
| Gross weight     | 0.447 kg   |
| BIG WHITE Page   | 853        |