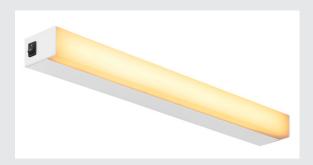

## SIGHT LED

wall and ceiling light, with switch, 600mm, white

The modern SIGHT wall and ceiling light is made for surface mounting or busbar. The powerful luminous flux of 1490 lumens and the low glare are just some of the arguments that make the ceiling/wall-mounted light the ideal basic lighting solution. In white, the light made of aluminium and acrylic cuts a professional figure everywhere. With its LED lifespan of 30,000 hours, SIGHT is also extremely sustainable. Experience light with SLV – your reliable partner for all kinds of indoor lights for 40 years.