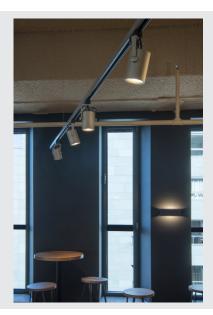

## small, 9W COB LED, silver-grey, 36°, 3000K, incl. 3-circuit adapter

The rotating and swiveling EURO SPOT high-voltage LED spotlight with a compact design is equipped with a suitable adapter for the 3-circuit high voltage track system. A COB LED module is installed inside the cylindrical lamp head. The spotlight, which is available in several colours, impresses with its simple, timeless appearance.