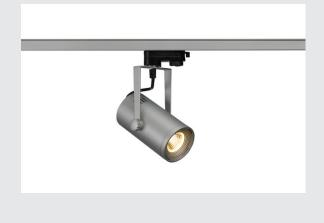

## small, 9W COB LED, silver-grey, 36°, 3000K, incl. 3-circuit adapter

The rotating and swiveling EURO SPOT high-voltage LED spotlight with a compact design is equipped with a suitable adapter for the 3-circuit high voltage track system. A COB LED module is installed inside the cylindrical lamp head. The spotlight, which is available in several colours, impresses with its simple, timeless appearance.

## **TECHNICAL DATA**

| Item no.                | 1001369                   |
|-------------------------|---------------------------|
| IP Code                 | IP 20                     |
| Assembly                | Surface                   |
| Assembly details        | Track Ceiling, Track Wall |
| Primary nominal voltage | 220-240V ~50/60Hz         |
| Safety class            | 1                         |
| Wattage                 | 11 W                      |
| Lumen                   | 650 lm                    |
| Colour temperature      | 3000 Kelvin               |
| Beam angle              | 36 °                      |
| Color                   | grey                      |
| CRI                     | 80                        |
| LXXBXX data             | L70B50                    |
| Service life            | 30000 h                   |
| Light distribution      | rotational symmetric      |
| Light outlet            | direct                    |
| Length                  | 15.8 cm                   |
| Height                  | 19.2 cm                   |
| Diameter                | 8 cm                      |
| Net weight              | 0.678 kg                  |
| Gross weight            | 0.867 kg                  |
|                         |                           |