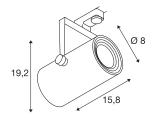

## **TECHNICAL DATA**

| Item no.                | 1001369                   |
|-------------------------|---------------------------|
| IP Code                 | IP 20                     |
| Assembly                | Surface                   |
| Assembly details        | Track Ceiling, Track Wall |
| Primary nominal voltage | 220-240V ~50/60Hz         |
| Safety class            | 1                         |
| Wattage                 | 11 W                      |
| Lumen                   | 650 lm                    |
| Colour temperature      | 3000 Kelvin               |
| Beam angle              | 36 °                      |
| Color                   | grey                      |
| CRI                     | 80                        |
| LXXBXX data             | L70B50                    |
| Service life            | 30000 h                   |
| Light distribution      | rotational symmetric      |
| Light outlet            | direct                    |
| Length                  | 15.8 cm                   |
| Height                  | 19.2 cm                   |
| Diameter                | 8 cm                      |
| Net weight              | 0.678 kg                  |
| Gross weight            | 0.867 kg                  |
|                         |                           |