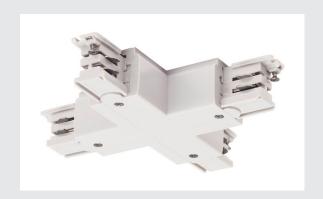

## X-CONNECTOR

## for S-TRACK 240V 3-circuit surface-mounted track, traffic white

X-connector with feed-in capability for the 240V 3-circuit surface-mounted track system. Available in various colour versions the connector contains two separate electric circuits. More detailed information can be provided on request. Please note that the white colour will be changing from RAL 9010 to RAL 9016 (traffic white) on 1st October 2018. More information can be found under Product Information in the "Service" / Downloads area.