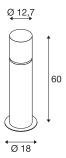

## **TECHNICAL DATA**

| Item no.                    | 1001492                    |
|-----------------------------|----------------------------|
| IP Code                     | IP 65                      |
| Impact resistance class     | IK 02                      |
| Impact resistance           | 0.2 Joule                  |
| Assembly                    | Surface                    |
| Assembly details            | Ground, Ground with Acc.   |
| Dimmable                    | Yes                        |
| Dimming technology          | Leading edge,trailing edge |
| Primary nominal voltage     | 220-240V ~50/60Hz          |
| Safety class                | I                          |
| Wattage                     | 12 W                       |
| Minimum ambient temperature | -20 °C                     |
| Maximum ambient temperature | 45 °C                      |
| Stroboscopic effect (SVM)   | 0.09                       |
| Lumen                       | 690 lm                     |
| Colour temperature          | 3000 Kelvin                |
| Color                       | stainless steel            |
| CRI                         | 80                         |
| LXXBXX data                 | L70B50                     |
| Service life                | 30000 h                    |
| Height                      | 60 cm                      |
| Diameter                    | 12.7 cm                    |
|                             | ·                          |