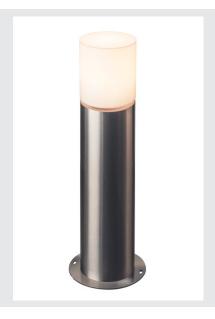

## **ROX ACRYL 60 Pole**

LED Outdoor floor stand, stainless steel 316, 3000K, IP65

The ROX ACRYL POLE 60 floor stand is made from stainless steel 316 and opalescent acrylic glass that surrounds the built-in LED completely. With protection class IP65, the luminaire is available in several heights and is suitable for outdoor use. The electrical connection is made directly to the 230V mains supply. The ROX ACRYL series also includes wall and ceiling luminaires and can therefore be used universally. For simplified mounting, through-wiring is possible and an earth-spike and a concrete anchor set are available as accessories.