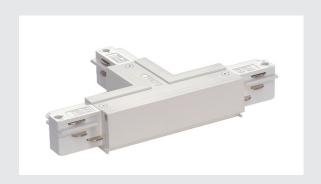

## **EUTRAC T-connector**

with feed-in capability, inner earth, right, traffic white

T-connector with feed-in capability for the 240V 3-circuit surface-mounted track system. Available in various colour versions, you can also choose the ground conductor's position left or right depending on your individual installation. More detailed information can be provided on request. Please note that the white tone will be changing from RAL 9010 to RAL 9016 (traffic white) on 1st April 2018. More information can be found under Product Information in the Service" / Downloads area.