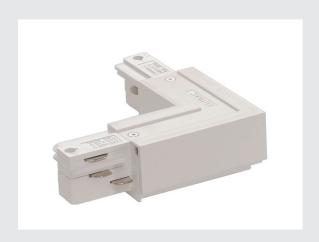

## **EUTRAC L-connector**

with feed-in capability, outer earth, traffic white

Corner connector with feed capability for the 240V 3-circuit surface-mounted track system. Available in various colour versions, you can also choose the ground conductor's position left or right depending on your individual installation. More detailed information can be provided on request. Please note that the white tone will be changing from RAL 9010 to RAL 9016 (traffic white) on 1st April 2018. More information can be found under Product Information in the Service" / Downloads area.