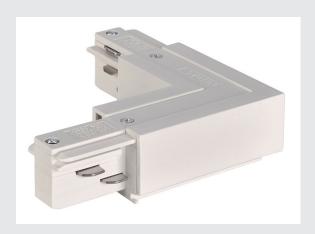

## **EUTRAC L-connector**

with feed-in capability, inner earth, traffic white

Corner connector with feed capability for the 240V 3-circuit surface-mounted track system. Available in various colour versions, you can also choose the ground conductor's position left or right depending on your individual installation. More detailed information can be provided on request. Please note that the white tone will be changing from RAL 9010 to RAL 9016 (traffic white) on 1st April 2018. More information can be found under Product Information in the Service" / Downloads area.