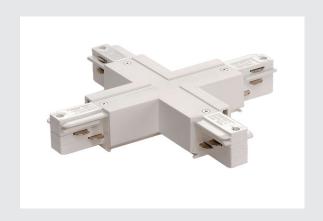

## **EUTRAC X-connector**

## with feed-in capability, traffic white

X-connector with feed-in capability for the 240V 3-circuit surface-mounted track system. Available in various colour versions the connector contains two separate electric circuits. More detailed information can be provided on request. Please note that the white tone will be changing from RAL 9010 to RAL 9016 (traffic white) on 1st April 2018. More information can be found under Product Information in the Service" / Downloads area.

## **TECHNICAL DATA**

| Item no.         | 1001522             |
|------------------|---------------------|
| IP Code          | IP 20               |
| Assembly         | Surface             |
| Assembly details | Ceiling             |
| Nominal voltage  | 220-240V ~50/60Hz V |
| Safety class     | I                   |
| Color            | white               |
| Length           | 26 cm               |
| Width            | 26 cm               |
| Height           | 3.2 cm              |
| Net weight       | 0.279 kg            |
| Gross weight     | 0.291 kg            |
| BIG WHITE Page   | 539                 |
|                  |                     |