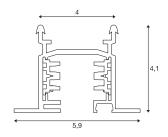

## **TECHNICAL DATA**

| Item no.         | 1001531             |
|------------------|---------------------|
| IP Code          | IP 20               |
| Assembly         | Recessed            |
| Assembly details | Ceiling             |
| Nominal voltage  | 220-240V ~50/60Hz V |
| Safety class     | I                   |
| Color            | white               |
| Length           | 200 cm              |
| Width            | 5.9 cm              |
| Height           | 4.1 cm              |
| Net weight       | 2.367 kg            |
| Gross weight     | 3.351 kg            |
| BIG WHITE Page   | 541                 |