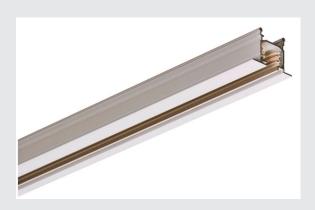

## high-voltage track, white, 2 m

Aluminium carrier track of the EUTRAC 240V 3-circuit recessed track system. The surface-mounted version of this system is available in several lengths. The special design makes it possible for ceiling panels to be put onto the rail itself. For more detailed information about the maximum load, please refer to the instructions in the manual. Alternatively, there is a surface-mounted version available too. Please note that the white tone will be changing from RAL 9010 to RAL 9016 (traffic white) on 1st April 2018. More information can be found under Product Information in the Service" / Downloads area.