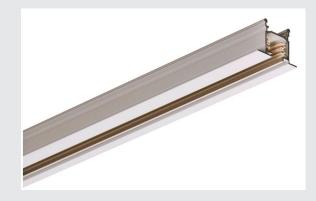

## EUTRAC 3-PHASE RE-CESSED TRACK

## high-voltage track, white, 3 m

Aluminium carrier track of the EUTRAC 240V 3-circuit recessed track system. The surface-mounted version of this system is available in several lengths. The special design makes it possible for ceiling panels to be put onto the rail itself. For more detailed information about the maximum load, please refer to the instructions in the manual. Alternatively, there is a surface-mounted version available too. Please note that the white tone will be changing from RAL 9010 to RAL 9016 (traffic white) on 1st April 2018. More information can be found under Product Information in the Service" / Downloads area.