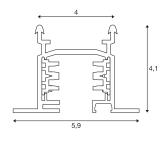

## **TECHNICAL DATA**

| Item no.         | 1001532             |
|------------------|---------------------|
| IP Code          | IP 20               |
| Assembly         | Recessed            |
| Assembly details | Ceiling             |
| Nominal voltage  | 220-240V ~50/60Hz V |
| Safety class     | 1                   |
| Color            | white               |
| Length           | 300 cm              |
| Width            | 5.9 cm              |
| Height           | 4.1 cm              |
| Net weight       | 3.328 kg            |
| Gross weight     | 4.931 kg            |
| BIG WHITE Page   | 541                 |
|                  |                     |