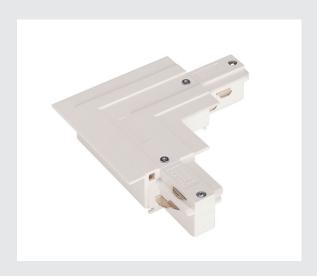

## **EUTRAC L-connector**

with feed-in capability, for 3-circuit recessed track, outer earth, traffic white

Corner connector with feed capability for the 240V 3-circuit recessed track system. Constructed for even level installation, you can also choose the ground conductor's position left or right depending on your individual installation. More detailed information can be provided on request. Please note that the white tone will be changing from RAL 9010 to RAL 9016 (traffic white) on 1st April 2018. More information can be found under Product Information in the Service" / Downloads area.