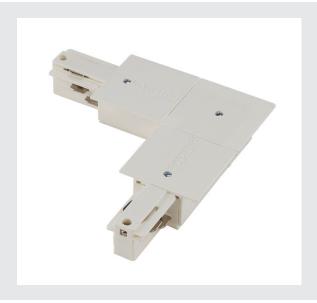

## **EUTRAC L-connector**

with feed-in capability, for 3-circuit recessed track, inner earth, traffic white

Corner connector with feed capability for the 240V 3-circuit recessed track system. Constructed for even level installation, you can also choose the ground conductor's position left or right depending on your individual installation. More detailed information can be provided on request. Please note that the white tone will be changing from RAL 9010 to RAL 9016 (traffic white) on 1st April 2018. More information can be found under Product Information in the Service" / Downloads area.