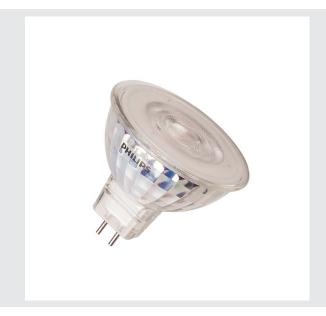

## Philips Master LED Spot

MR16, 5W, 2700K, 36°, dimmable

The dimmable LED low-voltage reflector lamp is the perfect replacement for conventional low-voltage halogen bulbs with a G5.3 (MR16) socket. This dimmable LED lamp is ideal for general lighting requirements. LED spotlights produce a warm light beam that is comparable with halogen lamps, and are ideal for use as accent lighting. LED spotlights are compatible with the majority existing lamps with GU5.3 sockets and have been developed specially as replacements for halogen lamps. LED lamps give you significant energy savings and are associated with significantly lower maintenance costs. The product is rated EEC A.