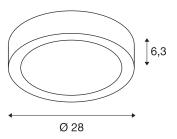

## **Light Source**

| LXXBXX data  | L70B50   |
|--------------|----------|
| Service life | 30000 h  |
| Height       | 6.3 cm   |
| Diameter     | 28 cm    |
| Net weight   | 1.953 kg |
| Gross weight | 2.394 kg |