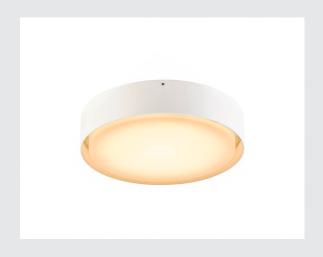

## LED Outdoor surface-mounted ceiling light, IP54, white, 3000/4000K

SLV LIPA robust, water-protected surface-mounted solution. Round wall and ceiling light made from aluminium. Thanks to its IP54 protection class it is suitable for outdoor use. The opal illuminated area has an LED light source beneath it which can be switched between warm and cool white, and is enclosed by the painted housing. The luminaire comes in several colour versions and is connected directly to the 230V mains supply thanks to its built-in LED driver.