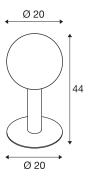

## **TECHNICAL DATA**

| P 44                |
|---------------------|
| P 44                |
|                     |
|                     |
| K 02                |
| ).2 Joule           |
| Surface             |
| Ground              |
| 220-240V ~50/60Hz   |
|                     |
| 23 W                |
| nthracite           |
| otational symmetric |
| diffuse             |
| 14 cm               |
| 20 cm               |
| .556 kg             |
| 2.486 kg            |
| 855                 |
|                     |