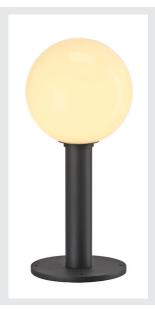

## **GLOO PURE 44 Pole**

outdoor floor stand, E27, anthracite, IP44

The GLOO PURE floor luminaire consists of a painted aluminium tube that terminates in an frosted real glass ball. Equipped with an E27 socket, both energy-saving and LED lamps can be used. It is suitable for use outdoors thanks to its IP44 protection class. The GLOO PURE series also includes wall lights as well as floor stands, and can therefore be used universally. As an option an earth spike as well as a connection box for safe electrical connection to the round luminaire upright, are available. Connection is made to the 230V mains voltage.