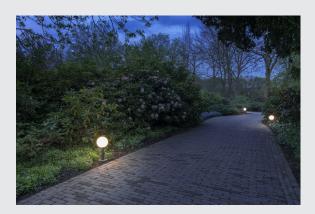

## **GLOO PURE 44 Pole**

outdoor floor stand, E27, anthracite, IP44

The GLOO PURE floor luminaire consists of a painted aluminium tube that terminates in an frosted real glass ball. Equipped with an E27 socket, both energy-saving and LED lamps can be used. It is suitable for use outdoors thanks to its IP44 protection class. The GLOO PURE series also includes wall lights as well as floor stands, and can therefore be used universally. As an option an earth spike as well as a connection box for safe electrical connection to the round luminaire upright, are available. Connection is made to the 230V mains voltage.