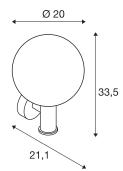

## **TECHNICAL DATA**

| Item no.                | 1002002              |
|-------------------------|----------------------|
| Socket                  | E27                  |
| Number of sockets       | 1                    |
| IP Code                 | IP 44                |
| Impact resistance class | IK 02                |
| Impact resistance       | 0.2 Joule            |
| Assembly                | Surface              |
| Assembly details        | Wall                 |
| Primary nominal voltage | 220-240V ~50/60Hz    |
| Safety class            | 1                    |
| Wattage                 | 23 W                 |
| Color                   | anthracite           |
| Light distribution      | rotational symmetric |
| Light outlet            | diffuse              |
| Width                   | 20 cm                |
| Height                  | 33.5 cm              |
| Depth                   | 21.1 cm              |
| Net weight              | 1.364 kg             |
| Gross weight            | 1.935 kg             |
| BIG WHITE Page          | 777                  |
|                         |                      |