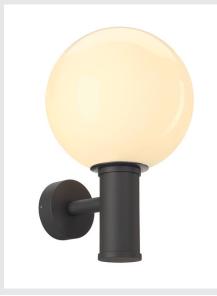

## **GLOO PURE WL**

## Outdoor surface-mounted wall light, E27, anthracite, IP44

The GLOO PURE floor luminaire consists of a painted aluminium tube that terminates in an frosted real glass ball. Equipped with an E27 socket, both energy-saving and LED lamps can be used. It is suitable for use outdoors thanks to its IP44 protection class. The GLOO PURE series also includes wall lights as well as floor stands, and can therefore be used universally. As an option an earth spike as well as a connection box for safe electrical connection to the round luminaire upright, are available. Connection is made to the 230V mains voltage.