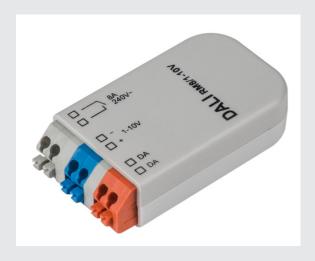

## Dali interface

## 0-10V and on/off

This interface converts DALI signals into a 1-10V control signal and makes it possible to incorporate operating devices with a control voltage of 1-10V into a DALI system. The power supply of the LED ballast is switched on and off with the aid of the integrated switching relay. DALI Device Type 5 (IEC62386-206) compatible (choice of linear or logarithmic dimming curve / choice of 0-10V or 1-10V output voltage range)