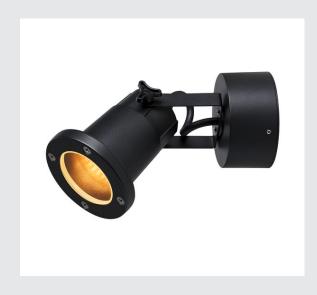

## **TECHNICAL DATA**

| Item no.                  | 1002867                                          |
|---------------------------|--------------------------------------------------|
| Socket                    | GU10                                             |
| Number of sockets         | 1                                                |
| Tilt range                | 180°                                             |
| Horizontal rotation range | 330 °                                            |
| Rotating or tilting       | rotary Bar and tiltable                          |
| IP Code                   | IP 54                                            |
| Impact resistance class   | IK 02                                            |
| Impact resistance         | 0.2 Joule                                        |
| Assembly                  | Surface                                          |
| Assembly details          | Ceiling, Ceiling with Acc., Wall, Wall with Acc. |
| Primary nominal voltage   | 220-240V ~50/60Hz                                |
| Safety class              | I                                                |
| Wattage                   | 11 W                                             |
| Color                     | black                                            |
| Light outlet              | direct                                           |
| Length                    | 13.5 cm                                          |
| Height                    | 17 cm                                            |
| Diameter                  | 9.8 cm                                           |
| Net weight                | 0.644 kg                                         |
| Gross weight              | 0.746 kg                                         |
| BIG WHITE Page            | 785                                              |
|                           | ,                                                |