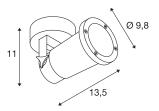

## **TECHNICAL DATA**

| Item no.                  | 1002867                                          |
|---------------------------|--------------------------------------------------|
| Socket                    | GU10                                             |
| Number of sockets         | 1                                                |
| Tilt range                | 180°                                             |
| Horizontal rotation range | 330 °                                            |
| Rotating or tilting       | rotary Bar and tiltable                          |
| IP Code                   | IP 54                                            |
| Impact resistance class   | IK 02                                            |
| Impact resistance         | 0.2 Joule                                        |
| Assembly                  | Surface                                          |
| Assembly details          | Ceiling, Ceiling with Acc., Wall, Wall with Acc. |
| Primary nominal voltage   | 220-240V ~50/60Hz                                |
| Safety class              | I                                                |
| Wattage                   | 11 W                                             |
| Color                     | black                                            |
| Light outlet              | direct                                           |
| Length                    | 13.5 cm                                          |
| Height                    | 17 cm                                            |
| Diameter                  | 9.8 cm                                           |
| Net weight                | 0.644 kg                                         |
| Gross weight              | 0.746 kg                                         |
| BIG WHITE Page            | 785                                              |
|                           | ,                                                |