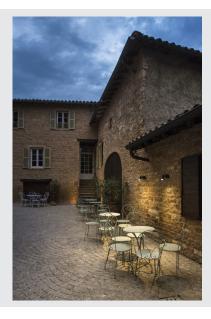

## Outdoor surface-mounted wall light, black

The spotlights of the NAUTILUS family are the Plug & Play best-sellers from SLV, which have enhanced a countless number of commercial and private outdoor areas for many years. The reasons are obvious: Uncompromising quality with regard to durability and flexibility. Be it harsh winter nights or warm summer evenings, a NAUTILUS outdoor fitting will adorn the garden with unmatched ambience and illuminating effects. Regardless of whether you illuminate your flowers, trees or water features with Nautilus. The NAUTILUS family has a wide range of versions with different models, designs and colours, with a plug or an open cable end, with an installation plate or an earth spike. With versions with a GU10 socket, please note the maximum dimensions and Wattages for the lamp that is going to be used (not included in scope of supply). When are you going to let yourself be impressed with the wide range of advantages of the SLV classic?