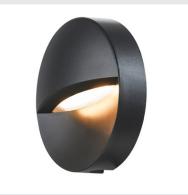

## DOWNUNDER OUT

## round WL Outdoor LED recessed wall light, anthracite, 3000K

A wall-mounted light such as the DOWNUNDER OUT is protected against water jets from all directions and also against dust deposits. Protection category IP55 guarantees problem-free use outdoors. Here at SLV, we work hard on our service and our lights, to ensure that you are satisfied. This attitude and our commitment to quality and design have allowed us to enjoy success for almost 40 years. For this reason, we offer a 5-year warranty for our products.