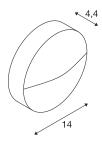

## **TECHNICAL DATA**

| ltem no.                    | 1002868           |  |
|-----------------------------|-------------------|--|
| IP Code                     | IP 65             |  |
| Assembly                    | Surface           |  |
| Assembly details            | Wall              |  |
| Primary nominal voltage     | 100-240V ~50/60Hz |  |
| Secondary power / voltage   | 500 mA            |  |
| Safety class                | 1                 |  |
| Wattage                     | 4.3 W             |  |
| Minimum ambient temperature | -20 °C            |  |
| Maximum ambient temperature | 40 °C             |  |
| Level of inrush current     | 15 A              |  |
| Duration of inrush current  | 300 µs            |  |
| Stroboscopic effect (SVM)   | 0                 |  |
| Lumen                       | 150/160 lm        |  |
| Colour temperature          | 3000/4000 Kelvin  |  |
| Color                       | anthracite        |  |
| CRI                         | 80                |  |
| LXXBXX data                 | L70B50            |  |
| Service life                | 30000 h           |  |
| Risk Group                  | 1                 |  |
| Depth                       | 4.4 cm            |  |
| Diameter                    | 14 cm             |  |
|                             |                   |  |