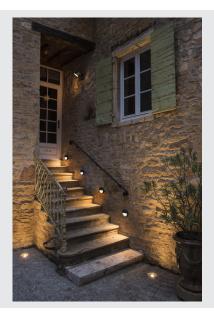

## DOWNUNDER OUT

## round WL Outdoor LED recessed wall light, anthracite, 3000K

A wall-mounted light such as the DOWNUNDER OUT is protected against water jets from all directions and also against dust deposits. Protection category IP55 guarantees problem-free use outdoors. Here at SLV, we work hard on our service and our lights, to ensure that you are satisfied. This attitude and our commitment to quality and design have allowed us to enjoy success for almost 40 years. For this reason, we offer a 5-year warranty for our products.