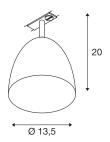

## **TECHNICAL DATA**

| Item no.                    | 1002875                   |
|-----------------------------|---------------------------|
| Socket                      | GU10                      |
| Number of sockets           | 1                         |
| Tilt range                  | 80 °                      |
| Horizontal rotation range   | 300 °                     |
| Rotating or tilting         | rotary Bar and tiltable   |
| IP Code                     | IP 20                     |
| Assembly details            | Track Ceiling, Track Wall |
| Primary nominal voltage     | 220-240V ~50/60Hz         |
| Safety class                | 11                        |
| Wattage                     | 25 W                      |
| Maximum ambient temperature | 40 °C                     |
| Color                       | copper                    |
| Light outlet                | direct                    |
| Height                      | 20 cm                     |
| Diameter                    | 13.5 cm                   |
| Net weight                  | 0.292 kg                  |
| Gross weight                | 0.541 kg                  |
| BIG WHITE Page              | 509                       |
|                             |                           |