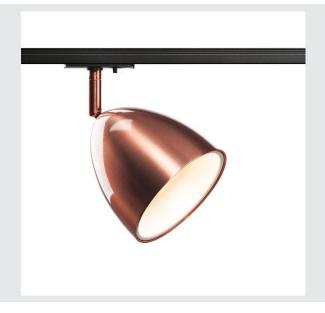

## 1-circuit system luminaire, copper/white, incl. 1-circuit adapter

With its conically shaped reflector, the 1~ PARA CONE 14 QPAR51 1-phase system light copper/white incl. 1-phase adapter provides a particularly warm lighting effect. The family can be individually combined into a cloud of light with a wide range of colours and sizes. The recessed ceiling light is connected to the busbar system, which makes it flexibly positionable as well as rotatable and pivoting. Thanks to the GU10 socket, the QPAR51 lamp is easy to replace. And last but not least, the aluminium housing impresses with its robust quality. Experience light with SLV – your reliable partner for all kinds of indoor lights for 40 years.

## **TECHNICAL DATA**

| Item no.                    | 1002875                   |
|-----------------------------|---------------------------|
| Socket                      | GU10                      |
| Number of sockets           | 1                         |
| Tilt range                  | 80 °                      |
| Horizontal rotation range   | 300 °                     |
| Rotating or tilting         | rotary Bar and tiltable   |
| IP Code                     | IP 20                     |
| Assembly details            | Track Ceiling, Track Wall |
| Primary nominal voltage     | 220-240V ~50/60Hz         |
| Safety class                | 11                        |
| Wattage                     | 25 W                      |
| Maximum ambient temperature | 40 °C                     |
| Color                       | copper                    |
| Light outlet                | direct                    |
| Height                      | 20 cm                     |
| Diameter                    | 13.5 cm                   |
| Net weight                  | 0.292 kg                  |
| Gross weight                | 0.541 kg                  |
| BIG WHITE Page              | 509                       |
|                             |                           |