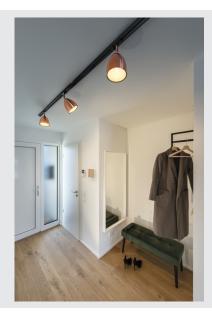

## 1-circuit system luminaire, copper/white, incl. 1-circuit adapter

With its conically shaped reflector, the 1~ PARA CONE 14 QPAR51 1-phase system light copper/white incl. 1-phase adapter provides a particularly warm lighting effect. The family can be individually combined into a cloud of light with a wide range of colours and sizes. The recessed ceiling light is connected to the busbar system, which makes it flexibly positionable as well as rotatable and pivoting. Thanks to the GU10 socket, the QPAR51 lamp is easy to replace. And last but not least, the aluminium housing impresses with its robust quality. Experience light with SLV – your reliable partner for all kinds of indoor lights for 40 years.