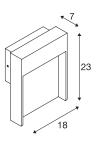

## **TECHNICAL DATA**

| Item no.                    | 1002952           |
|-----------------------------|-------------------|
| IP Code                     | IP 65             |
| Impact resistance class     | IK 03             |
| Impact resistance           | 0.35 Joule        |
| Assembly                    | Surface           |
| Assembly details            | Wall              |
| Primary nominal voltage     | 100-240V ~50/60Hz |
| Secondary power / voltage   | 300 mA            |
| Safety class                | I                 |
| Wattage                     | 13 W              |
| Ambient temperature         | 40 °C             |
| Minimum ambient temperature | -25 °C            |
| Maximum ambient temperature | 40 °C             |
| Stroboscopic effect (SVM)   | 0.02              |
| Lumen                       | 500/530 lm        |
| Colour temperature          | 3000/4000 Kelvin  |
| Color                       | anthracite        |
| CRI                         | 80                |
| LXXBXX data                 | L70B50            |
| Service life                | 30000 h           |
| Width                       | 18 cm             |
| Height                      | 23 cm             |
|                             |                   |

## **Light Source**

| Depth          | 7 cm     |
|----------------|----------|
| Net weight     | 2.004 kg |
| Gross weight   | 2.266 kg |
| BIG WHITE Page | 760      |