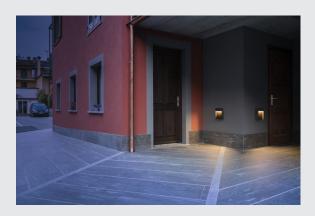

## Outdoor LED surface-mounted wall light, 3000K, IP65, anthracite

Would you like a wall light which can be fitted effortlessly? This should have a safety class of at least IP 65, and therefore be thus dustproof and protected from water spray from various directions. Our FLATT WL has IP 65 and is suitable for providing a surface, path or terrace with fantastic illumination. Are you looking for amazing light for your outdoor area? This is provided by the built-in Premium LED of the FLATT POLE 65 floor stand. Incidentally, the FLATT POLE 65 gives you even more advantages as a part of the SLV family. Because we have been successful with our lighting concepts for 40 years, and keep setting the bar higher for ourselves and our products.