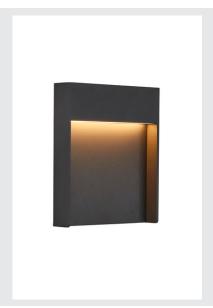

## Outdoor LED surface-mounted wall light, 3000K, IP65, anthracite

Would you like a wall light which can be fitted effortlessly? This should have a safety class of at least IP 65, and therefore be thus dustproof and protected from water spray from various directions. Our FLATT WL has IP 65 and is suitable for providing a surface, path or terrace with fantastic illumination. Are you looking for amazing light for your outdoor area? This is provided by the built-in Premium LED of the FLATT POLE 65 floor stand. Incidentally, the FLATT POLE 65 gives you even more advantages as a part of the SLV family. Because we have been successful with our lighting concepts for 40 years, and keep setting the bar higher for ourselves and our products.