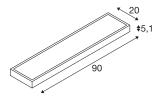

## **Light Source**

| Width        | 90 cm    |
|--------------|----------|
| Height       | 5.1 cm   |
| Depth        | 20 cm    |
| Net weight   | 2.824 kg |
| Gross weight | 3.545 kg |