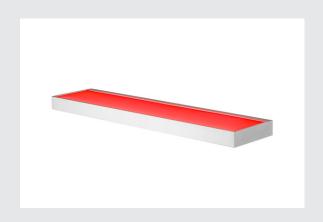

## indoor LED wall light, RGBW, white

The NEW FLAT wall-mounted light is an intelligent light solution for homes, hotels, restaurants, cafés, and shops. Thanks to the ZigBee ® 3.0 standard, it is compatible with many smart home systems as well as the SLV VALETO® system.; It can therefore easily be controlled via remote control, app, or voice command. Thanks to its choice of colours, it can produce lighting to suit the mood. The blend of direct and indirect lighting ensures that it is perceived as exceptionally pleasant. It also features a winning design: the light features a load capacity of up to 3kg, and can therefore be used as a shelf. With its flat shape, this aluminium light in the NEW FLAT series cuts a slim figure on any wall.;