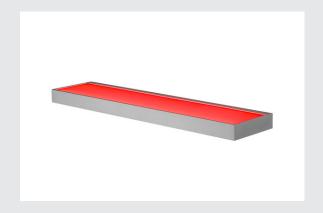

## Indoor LED wall-mounted light alu RGBW

The NEW FLAT wall-mounted light is an intelligent light solution for homes, hotels, restaurants, cafés, and shops. Thanks to the ZigBee ® 3.0 standard, it is compatible with many smart home systems as well as the SLV VALETO® system.; It can therefore easily be controlled via remote control, app, or voice command. Thanks to its choice of colours, it can produce lighting to suit the mood. The blend of direct and indirect lighting ensures that it is perceived as exceptionally pleasant. It also features a winning design: the light features a load capacity of up to 3kg, and can therefore be used as a shelf. With its flat shape, this aluminium light in the NEW FLAT series cuts a slim figure on any wall.;

## **Light Source**

| Width        | 90 cm    |
|--------------|----------|
| Height       | 5.1 cm   |
| Depth        | 20 cm    |
| Net weight   | 2.704 kg |
| Gross weight | 3.463 kg |