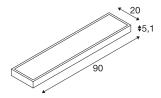

## **Light Source**

| Width        | 90 cm    |
|--------------|----------|
| Height       | 5.1 cm   |
| Depth        | 20 cm    |
| Net weight   | 2.704 kg |
| Gross weight | 3.463 kg |