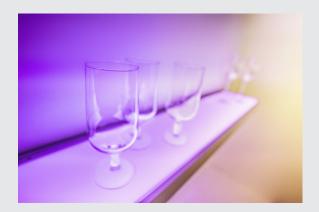

## Indoor LED wall-mounted light alu RGBW

The NEW FLAT wall-mounted light is an intelligent light solution for homes, hotels, restaurants, cafés, and shops. Thanks to the ZigBee ® 3.0 standard, it is compatible with many smart home systems as well as the SLV VALETO® system.; It can therefore easily be controlled via remote control, app, or voice command. Thanks to its choice of colours, it can produce lighting to suit the mood. The blend of direct and indirect lighting ensures that it is perceived as exceptionally pleasant. It also features a winning design: the light features a load capacity of up to 3kg, and can therefore be used as a shelf. With its flat shape, this aluminium light in the NEW FLAT series cuts a slim figure on any wall.;