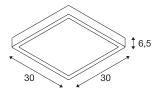

## **TECHNICAL DATA**

| Item no.                  | 1003451           |
|---------------------------|-------------------|
| IP Code                   | IP 65             |
| Assembly                  | Surface           |
| Assembly details          | Ceiling, Wall     |
| Primary nominal voltage   | 220-240V ~50/60Hz |
| Secondary power / voltage | 500 mA            |
| Safety class              | I                 |
| Wattage                   | 18 W              |
| Ambient temperature       | 45 °C             |
| Rated standby power       | 0.5 W             |
| Stroboscopic effect (SVM) | 0.29              |
| Lumen                     | 1300 lm           |
| Colour temperature        | 3000/4000 Kelvin  |
| Color                     | white             |
| CRI                       | 80                |
| LXXBXX data               | L70B50            |
| Service life              | 30000 h           |
| Risk Group                | 1                 |
| Length                    | 30 cm             |
| Width                     | 30 cm             |
| Height                    | 6.5 cm            |
| Net weight                | 1.965 kg          |
|                           |                   |