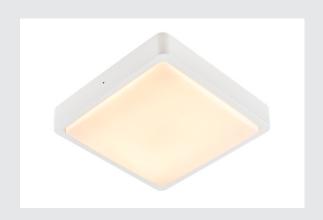

## **AINOS SQUARE SENSOR**

outdoor LED surface-mounted wall and ceiling light white CCT switch 3000/4000K

SLV AINOS robust, water-proof surface mounted solution, comes with or without a sensor. Square wall and ceiling light made from aluminium, suitable for outdoor use due to the high protection class. The opal illumination surface beneath which the LED is located is surrounded by the lacquered housing. The luminaire comes in several colour versions and is connected directly to the 230V mains supply thanks to its built-in LED driver.