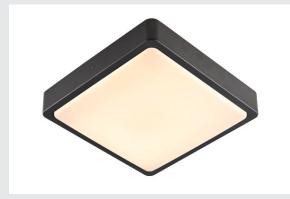

## outdoor LED surface-mounted wall and ceiling light anthracite CCT switch 3000/4000K

SLV AINOS robust, water-proof surface mounted solution, comes with or without a sensor. Square wall and ceiling light made from aluminium, suitable for outdoor use due to the high protection class. The opal illumination surface beneath which the LED is located is surrounded by the lacquered housing. The luminaire comes in several colour versions and is connected directly to the 230V mains supply thanks to its built-in LED driver.

## **TECHNICAL DATA**

| Item no.                  | 1003452           |  |
|---------------------------|-------------------|--|
| IP Code                   | IP 65             |  |
| Assembly                  | Surface           |  |
| Assembly details          | Ceiling,Wall      |  |
| Primary nominal voltage   | 220-240V ~50/60Hz |  |
| Secondary power / voltage | 500 mA            |  |
| Safety class              | 1                 |  |
| Wattage                   | 18 W              |  |
| Ambient temperature       | 45 °C             |  |
| Rated standby power       | 0.5 W             |  |
| Stroboscopic effect (SVM) | 0.29              |  |
| Lumen                     | 1300 lm           |  |
| Colour temperature        | 3000/4000 Kelvin  |  |
| Color                     | anthracite        |  |
| CRI                       | 80                |  |
| LXXBXX data               | L70B50            |  |
| Service life              | 30000 h           |  |
| Risk Group                | 1                 |  |
| Length                    | 30 cm             |  |
| Width                     | 30 cm             |  |
| Height                    | 6.5 cm            |  |
| Net weight                | 1.931 kg          |  |
|                           |                   |  |