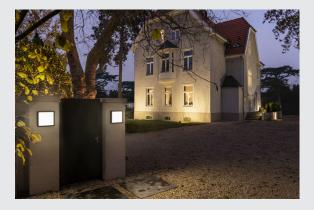

## outdoor LED surface-mounted wall and ceiling light anthracite CCT switch 3000/4000K

SLV AINOS robust, water-proof surface mounted solution, comes with or without a sensor. Square wall and ceiling light made from aluminium, suitable for outdoor use due to the high protection class. The opal illumination surface beneath which the LED is located is surrounded by the lacquered housing. The luminaire comes in several colour versions and is connected directly to the 230V mains supply thanks to its built-in LED driver.