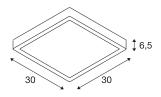

## **TECHNICAL DATA**

| Item no.                  | 1003452           |  |
|---------------------------|-------------------|--|
| IP Code                   | IP 65             |  |
| Assembly                  | Surface           |  |
| Assembly details          | Ceiling,Wall      |  |
| Primary nominal voltage   | 220-240V ~50/60Hz |  |
| Secondary power / voltage | 500 mA            |  |
| Safety class              | 1                 |  |
| Wattage                   | 18 W              |  |
| Ambient temperature       | 45 °C             |  |
| Rated standby power       | 0.5 W             |  |
| Stroboscopic effect (SVM) | 0.29              |  |
| Lumen                     | 1300 lm           |  |
| Colour temperature        | 3000/4000 Kelvin  |  |
| Color                     | anthracite        |  |
| CRI                       | 80                |  |
| LXXBXX data               | L70B50            |  |
| Service life              | 30000 h           |  |
| Risk Group                | 1                 |  |
| Length                    | 30 cm             |  |
| Width                     | 30 cm             |  |
| Height                    | 6.5 cm            |  |
| Net weight                | 1.931 kg          |  |
|                           |                   |  |