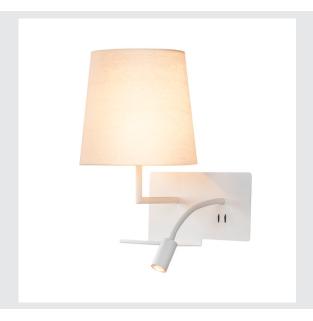

## indoor LED surface-mounted wall light 3000K white version left incl. USB connection

Developed as an ideal bedside or reading light, the SOM-NILA light series provides an innovative and user-friendly luminaire concept. The elegant surface-mounted wall light is made from white or black coated aluminium and impresses with its professionally manufactured mechanics, combined with modern LED technology. Equipped with a USB connection and the necessary Smartphone holder, the luminaire provides real added value. The spotlight can be individually directed, therefore providing ideal and accurate illumination. The second light source is used for general lighting. If necessary, the two light sources of the luminaire, which are separated by the built-in switch, can be switched separately. The luminaires are available in versions for left-hand and right-hand mounting so that they can be perfectly integrated in the room. The luminaire includes built-in LED lamps.