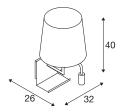

## **TECHNICAL DATA**

| Item no.                    | 1003459           |
|-----------------------------|-------------------|
| IP Code                     | IP 20             |
| Assembly                    | Surface           |
| Assembly details            | Wall              |
| Primary nominal voltage     | 100-240V ~50/60Hz |
| Secondary power / voltage   | 12 V              |
| Safety class                | I                 |
| Wattage                     | 40 W              |
| Ambient temperature         | 45 °C             |
| Minimum ambient temperature | -10 °C            |
| Maximum ambient temperature | 45 °C             |
| Stroboscopic effect (SVM)   | 0.19              |
| Lumen                       | 120 lm            |
| Colour temperature          | 3000 Kelvin       |
| Beam angle                  | 110°              |
| Color                       | white             |
| CRI                         | 90                |
| LXXBXX data                 | L70B50            |
| Service life                | 36000 h           |
| Width                       | 32 cm             |
| Height                      | 40 cm             |
| Depth                       | 26 cm             |
|                             |                   |