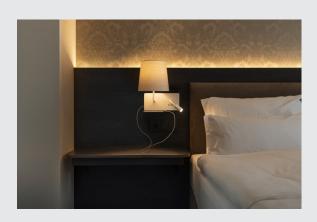

## indoor LED surface-mounted wall light 3000K white version left incl. USB connection

Developed as an ideal bedside or reading light, the SOM-NILA light series provides an innovative and user-friendly luminaire concept. The elegant surface-mounted wall light is made from white or black coated aluminium and impresses with its professionally manufactured mechanics, combined with modern LED technology. Equipped with a USB connection and the necessary Smartphone holder, the luminaire provides real added value. The spotlight can be individually directed, therefore providing ideal and accurate illumination. The second light source is used for general lighting. If necessary, the two light sources of the luminaire, which are separated by the built-in switch, can be switched separately. The luminaires are available in versions for left-hand and right-hand mounting so that they can be perfectly integrated in the room. The luminaire includes built-in LED lamps.