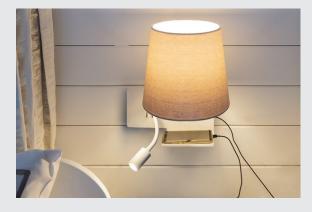

## indoor LED surface-mounted wall light 3000K white version right incl. USB connection

Developed as an ideal bedside or reading light, the SOM-NILA light series provides an innovative and user-friendly luminaire concept. The elegant surface-mounted wall light is made from white or black coated aluminium and impresses with its professionally manufactured mechanics, combined with modern LED technology. Equipped with a USB connection and the necessary Smartphone holder, the luminaire provides real added value. The spotlight can be individually directed, therefore providing ideal and accurate illumination. The second light source is used for general lighting. If necessary, the two light sources of the luminaire, which are separated by the built-in switch, can be switched separately. The luminaires are available in versions for left-hand and right-hand mounting so that they can be perfectly integrated in the room. The luminaire includes built-in LED lamps.