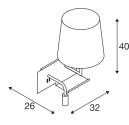

## **TECHNICAL DATA**

| Item no.                    | 1003460           |  |
|-----------------------------|-------------------|--|
| IP Code                     | IP 20             |  |
| Assembly                    | Surface           |  |
| Assembly details            | Wall              |  |
| Primary nominal voltage     | 100-240V ~50/60Hz |  |
| Secondary power / voltage   | 12 V              |  |
| Safety class                | 1                 |  |
| Wattage                     | 40 W              |  |
| Ambient temperature         | 45 °C             |  |
| Minimum ambient temperature | -10 °C            |  |
| Maximum ambient temperature | 45 °C             |  |
| Stroboscopic effect (SVM)   | 0.19              |  |
| Lumen                       | 120 lm            |  |
| Colour temperature          | 3000 Kelvin       |  |
| Beam angle                  | 110 °             |  |
| Color                       | white             |  |
| CRI                         | 90                |  |
| LXXBXX data                 | L70B50            |  |
| Service life                | 36000 h           |  |
| Width                       | 32 cm             |  |
| Height                      | 40 cm             |  |
| Depth                       | 26 cm             |  |
|                             |                   |  |