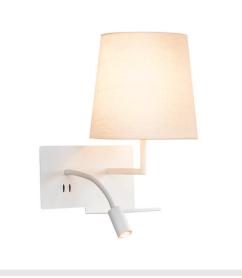

## indoor LED surface-mounted wall light 3000K white version right incl. USB connection

Developed as an ideal bedside or reading light, the SOM-NILA light series provides an innovative and user-friendly luminaire concept. The elegant surface-mounted wall light is made from white or black coated aluminium and impresses with its professionally manufactured mechanics, combined with modern LED technology. Equipped with a USB connection and the necessary Smartphone holder, the luminaire provides real added value. The spotlight can be individually directed, therefore providing ideal and accurate illumination. The second light source is used for general lighting. If necessary, the two light sources of the luminaire, which are separated by the built-in switch, can be switched separately. The luminaires are available in versions for left-hand and right-hand mounting so that they can be perfectly integrated in the room. The luminaire includes built-in LED lamps.