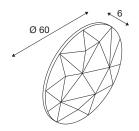

## **TECHNICAL DATA**

| Item no.       | 1004663  |
|----------------|----------|
| IP Code        | IP 20    |
| Color          | grey     |
| Light outlet   | diffuse  |
| Height         | 6 cm     |
| Diameter       | 60 cm    |
| Net weight     | 0.862 kg |
| Gross weight   | 1.464 kg |
| BIG WHITE Page | 349      |