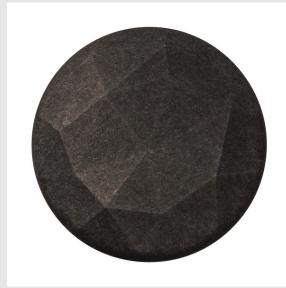

## shade round 60 grey

Light and design in perfect harmony: the shades of the MANA family, made of felt, stand out with their unique appearance. If several lights of different colours and sizes are mounted side by side as a cloud, this creates an exciting wall design for offices and homes. Please note that you must combine the MANA shade with the matching MANA BASE (LED version: 1004657 or unlit version 1004969).

## **TECHNICAL DATA**

| Item no.       | 1004663  |
|----------------|----------|
| IP Code        | IP 20    |
| Color          | grey     |
| Light outlet   | diffuse  |
| Height         | 6 cm     |
| Diameter       | 60 cm    |
| Net weight     | 0.862 kg |
| Gross weight   | 1.464 kg |
| BIG WHITE Page | 349      |