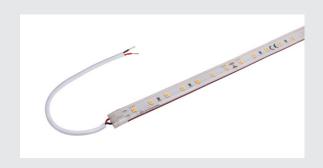

## **GRAZIA IP FLEXSTRIP**

## 24V 3360 Im IP55 3000K

High lighting quality efficiently brought to the strip: the flexibly usable LED strips of the GRAZIA FLEXSTRIP family will impress you with their colour rendering index (CRI>90). The high luminous intensity combined with low power consumption (up to 110lm/W) is also an energy-saving plus. And thanks to the new variants, GRAZIA now offers you even better choice: several widths, luminous intensities and different light colours for outdoors and indoors, for private and commercial use. Benefit from lighting quality, a self-adhesive reverse and soldered cables, allowing each strip to be connected directly to a compatible 24V DC power supply. Each strip can be perfectly integrated into the Grazia profile system.

## **TECHNICAL DATA**

| Item no.                    | 1004735       |
|-----------------------------|---------------|
| IP Code                     | IP 54         |
| Assembly                    | Surface       |
| Assembly details            | Ceiling, Wall |
| LED distance                | 1.4 cm        |
| Nominal voltage             | 24V DC V      |
| Safety class                | III           |
| Minimum ambient temperature | -20 °C        |
| Maximum ambient temperature | 45 °C         |
| Lumen                       | 3363 lm       |
| Colour temperature          | 3000 Kelvin   |
| Beam angle                  | 120 °         |
| Color                       | white         |
| CRI                         | 90            |
| Binning                     | 4 SDCM        |
| Service life                | 30000 h       |
| Switching cycles            | 15000         |
| Risk Group                  | 0             |
| Length                      | 502 cm        |
| Width                       | 1.2 cm        |
| Height                      | 0.4 cm        |
| Net weight                  | 0.307 kg      |
|                             |               |