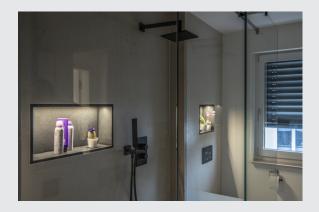

## **GRAZIA IP FLEXSTRIP**

## 24V 3360 Im IP55 3000K

High lighting quality efficiently brought to the strip: the flexibly usable LED strips of the GRAZIA FLEXSTRIP family will impress you with their colour rendering index (CRI>90). The high luminous intensity combined with low power consumption (up to 110lm/W) is also an energy-saving plus. And thanks to the new variants, GRAZIA now offers you even better choice: several widths, luminous intensities and different light colours for outdoors and indoors, for private and commercial use. Benefit from lighting quality, a self-adhesive reverse and soldered cables, allowing each strip to be connected directly to a compatible 24V DC power supply. Each strip can be perfectly integrated into the Grazia profile system.