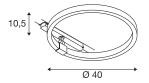

## **TECHNICAL DATA**

| Item no.                   | 1004772                 |
|----------------------------|-------------------------|
| Rotating or tilting        | rotary Bar and tiltable |
| Assembly details           | Track Ceiling           |
| Dimmable                   | Yes                     |
| Dimming technology         | DALI 2                  |
| Primary nominal voltage    | 220-240V ~50/60Hz       |
| Secondary power / voltage  | 350 mA                  |
| Safety class               | Ш                       |
| Wattage                    | 15.2 W                  |
| Rated standby power        | 0.5 W                   |
| Level of inrush current    | 35 A                    |
| Duration of inrush current | 80 µs                   |
| Stroboscopic effect (SVM)  | 0                       |
| Lumen                      | 670 lm                  |
| Colour temperature         | 4000 Kelvin             |
| Beam angle                 | 170 °                   |
| Color                      | white                   |
| CRI                        | 90                      |
| Light outlet               | direct - indirect       |
| Risk Group                 | 1                       |
| Height                     | 10.5 cm                 |
| Diameter                   | 40 cm                   |
|                            | ·                       |