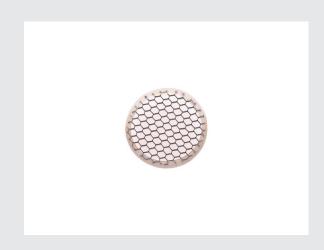

## diffuser Wabe

Do you want to put together individual solutions from a variety of downlights, wattages, luminous intensities and colours, semi-diffuse angles and other features? And with a uniform lighting and design concept? The NUMINOS® lighting system, which can be freely configured and combined, offers over a thousand possibilities. Like this diffuser, which, with its honeycomb grid, ensures that the light emitted is perceived with less glare and the light cone is limited. When will you choose SLV's modular variety?