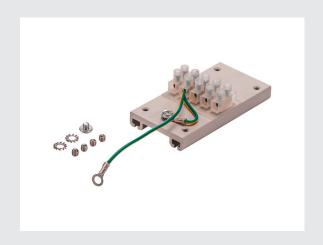

## **GRAZIA 60**

## feeder set

By integrating two GRAZIA PRO MAX FLEXSTRIPS, you can create a wide variety of lighting scenarios. Use the matching GRAZIA 60 recessed profile with cut-outs to integrate the flexible LED strips in the required light colour temperature for a wide range of professional applications with high lumen output. In the in-house SLV design, the GRAZIA 60 profile is available in various lengths with matching end caps, longitudinal connectors, a feed-in set, mounting clips and various covers.

## **TECHNICAL DATA**

| Item no.       | 1004904   |
|----------------|-----------|
| IP Code        | IP 20     |
| Color          | aluminium |
| Length         | 8 cm      |
| Width          | 4.2 cm    |
| Height         | 2.4 cm    |
| Net weight     | 0.067 kg  |
| Gross weight   | 0.073 kg  |
| BIG WHITE Page | 579       |