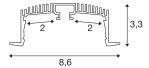

## **TECHNICAL DATA**

| Item no.            | 1004906                   |
|---------------------|---------------------------|
| IP Code             | IP 20                     |
| Assembly            | Recessed                  |
| Assembly details    | Ceiling,Ceiling with Acc. |
| Color               | white                     |
| Length              | 150 cm                    |
| Width               | 8.6 cm                    |
| Height              | 3.3 cm                    |
| Net weight          | 1.487 kg                  |
| Gross weight        | 1.712 kg                  |
| Installation length | 150 cm                    |
| Installation width  | 7.5 cm                    |
| Installation depth  | 8 cm                      |
| BIG WHITE Page      | 577                       |
|                     |                           |