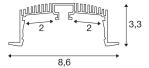

## **TECHNICAL DATA**

| Item no.            | 1004908                   |
|---------------------|---------------------------|
| IP Code             | IP 20                     |
| Assembly            | Recessed                  |
| Assembly details    | Ceiling,Ceiling with Acc. |
| Color               | white                     |
| Length              | 300 cm                    |
| Width               | 8.6 cm                    |
| Height              | 3.3 cm                    |
| Net weight          | 3.016 kg                  |
| Gross weight        | 3.438 kg                  |
| Installation length | 300 cm                    |
| Installation width  | 7.5 cm                    |
| Installation depth  | 8 cm                      |
| BIG WHITE Page      | 577                       |
| ·                   |                           |