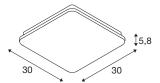

## **Light Source**

| Length         | 30 cm    |
|----------------|----------|
| Width          | 30 cm    |
| Height         | 5.8 cm   |
| Net weight     | 1.321 kg |
| Gross weight   | 1.507 kg |
| BIG WHITE Page | 421      |
|                |          |