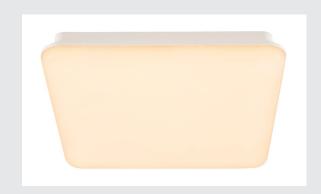

## Indoor LED wall and ceiling-mounted light 3000K square dimmable

This allows you to opt for sustainable lighting indoors too: SIMA is one of the SLV lights that is partly made using recycled plastics (PCR). It is also a shining example of how quality and high durability can be combined in the most environmentally friendly way possible. The white wall and ceiling surface-mounted light with its solid and flat construction, high colour rendering index (CRI>90) and dimmable warm-white light (3000K) has a strong look, which can be sustainably used in both the private and commercial sector, especially in entrance areas, corridors and basements. The spacer makes it also suitable for cable surface mounting.