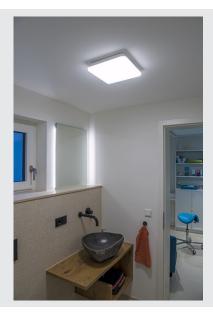

## Indoor LED wall and ceiling-mounted light 3000K square dimmable

This allows you to opt for sustainable lighting indoors too: SIMA is one of the SLV lights that is partly made using recycled plastics (PCR). It is also a shining example of how quality and high durability can be combined in the most environmentally friendly way possible. The white wall and ceiling surface-mounted light with its solid and flat construction, high colour rendering index (CRI>90) and dimmable warm-white light (3000K) has a strong look, which can be sustainably used in both the private and commercial sector, especially in entrance areas, corridors and basements. The spacer makes it also suitable for cable surface mounting.